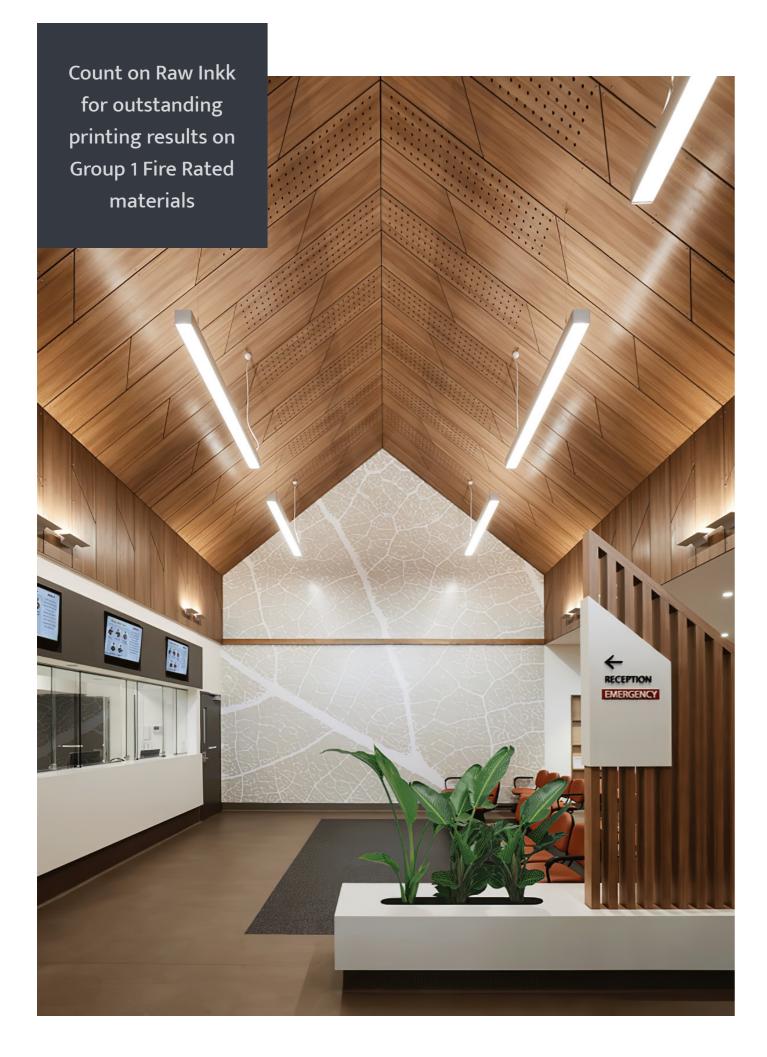

### Fire Rated

Raw Inkk excels in precision printing on a wide range of Group 1 Fire Rated materials, ensuring top-tier safety and quality standards. Ideal for public spaces, these materials meet stringent building regulations while maintaining aesthetic appeal and durability. Our expertise in precision printing ensures that your designs surpass expectations, offering peace of mind in safety-critical environments.