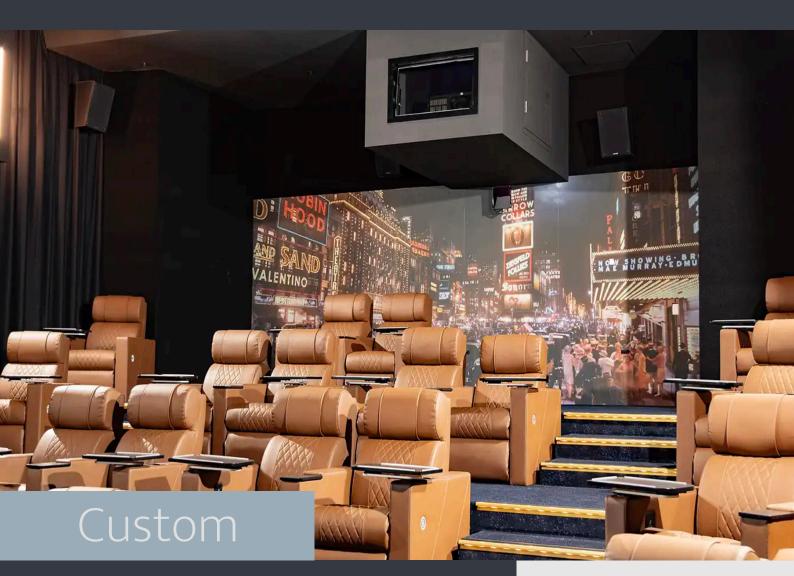

# Printed Panels

Elevate any room with our fully customised wall panels

Printed Panels

Create a unique space with printed wall and ceiling paneling. Graphics are printed directly onto the raw material sheeting and then easily installed to walls or ceilings.

Patterns can be printed continuously over several sheets aligning together to create the perfect space for your project.

Our digitally printed panels come with custom grooved and perforated options, with the versatility of high-resolution custom prints, giving your decor a unique look.

### Grooved Panels

Our expertise lies in the custom grooving and CNC cutting of panels, a specialised service that unlocks boundless design potential tailored precisely to your requirements. With meticulous attention to detail, we transform your chosen material into custom creations, ensuring that every cut and groove alighs seemlessly with your printed graphic. Whether you seek an intricate pattern or precise dimensions, our skilled joinery team can work to make your vision a reality.

See our grooved panels in the Maratimo Luxury