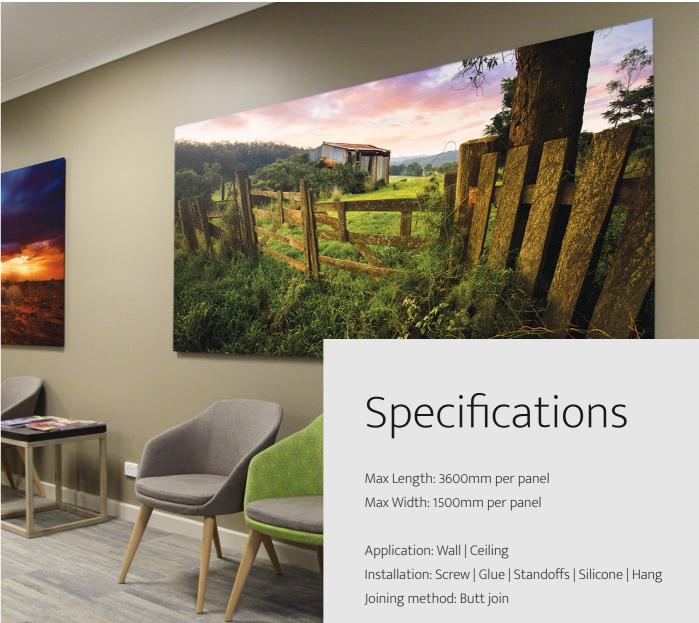

# Printed Panels

Elevate any room with our fully customised wall panels

Printed Panels

Create a unique space with printed wall and ceiling paneling. Graphics are printed directly onto the raw material sheeting and then easily installed to walls or ceilings.

Patterns can be printed continuously over several sheets aligning together to create the perfect space for your project.

Our digitally printed panels come with custom grooved and perforated options, with the versatility of high-resolution custom prints, giving your decor a unique look.