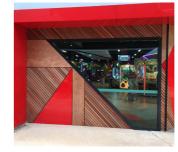

# Printed Panels

Elevate any room with our fully customised wall panels

Printed Panels

Create a unique space with printed wall and ceiling paneling. Graphics are printed directly onto the raw material sheeting and then easily installed to walls or ceilings.

Patterns can be printed continuously over several sheets aligning together to create the perfect space for your project.

Our digitally printed panels come with custom grooved and perforated options, with the versatility of high-resolution custom prints, giving your decor a unique look.