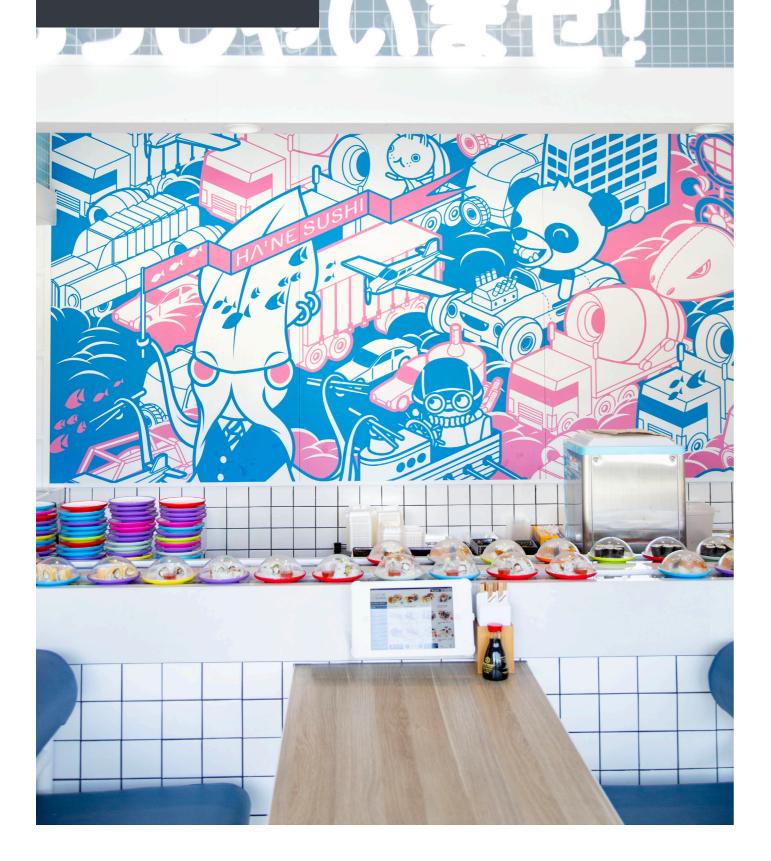

# Printed Panels

Elevate any room with our fully customised wall panels

Printed Panels

Create a unique space with printed wall and ceiling paneling. Graphics are printed directly onto the raw material sheeting and then easily installed to walls or ceilings.

Patterns can be printed continuously over several sheets aligning together to create the perfect space for your project.

Our digitally printed panels come with custom grooved and perforated options, with the versatility of high-resolution custom prints, giving your decor a unique look.