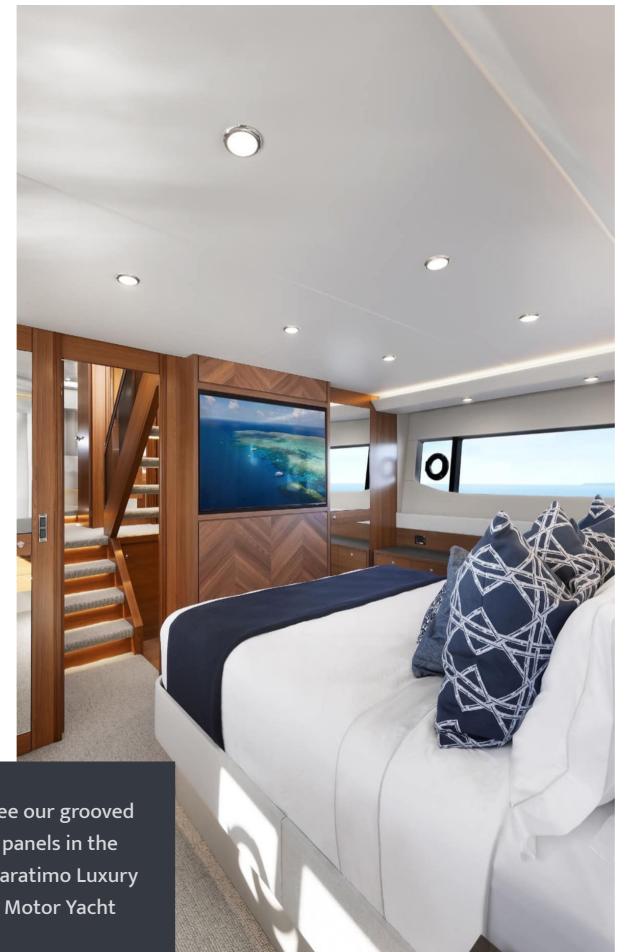

### Grooved Panels

Our expertise lies in the custom grooving and CNC cutting of panels, a specialised service that unlocks boundless design potential tailored precisely to your requirements. With meticulous attention to detail, we transform your chosen material into custom creations, ensuring that every cut and groove alighs seemlessly with your printed graphic. Whether you seek an intricate pattern or precise dimensions, our skilled joinery team can work to make your vision a reality.

See our grooved panels in the Maratimo Luxury