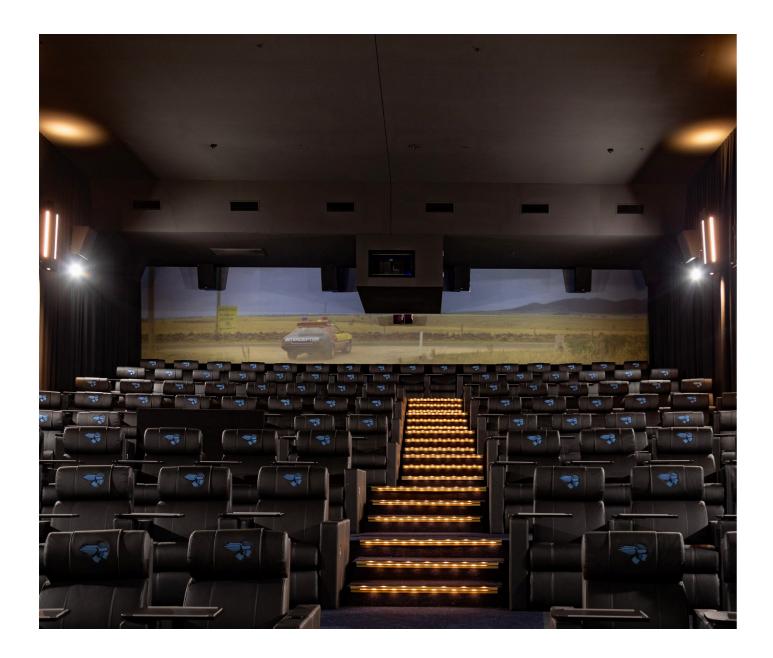

# Printed Panels

Elevate any room with our fully customised wall panels

Printed Panels

Create a unique space with printed wall and ceiling paneling. Graphics are printed directly onto the raw material sheeting and then easily installed to walls or ceilings.

Patterns can be printed continuously over several sheets aligning together to create the perfect space for your project.

Our digitally printed panels come with custom grooved and perforated options, with the versatility of high-resolution custom prints, giving your decor a unique look.

### Grooved Panels

Our expertise lies in the custom grooving and CNC cutting of panels, a specialised service that unlocks boundless design potential tailored precisely to your requirements. With meticulous attention to detail, we transform your chosen material into custom creations, ensuring that every cut and groove alighs seemlessly with your printed graphic. Whether you seek an intricate pattern or precise dimensions, our skilled joinery team can work to make your vision a reality.

See our grooved panels in the Maratimo Luxury