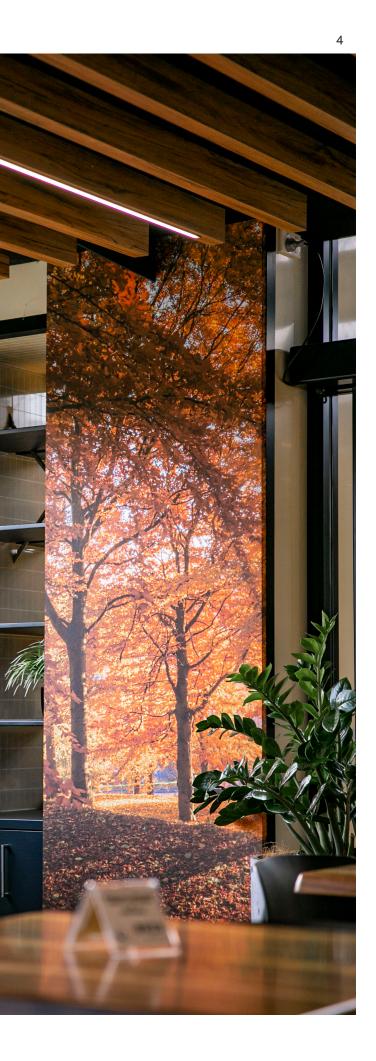

# Printed Panels

Elevate any room with our fully customised wall panels

Printed Panels

Create a unique space with printed wall and ceiling paneling. Graphics are printed directly onto the raw material sheeting and then easily installed to walls or ceilings.

Patterns can be printed continuously over several sheets aligning together to create the perfect space for your project.

Our digitally printed panels come with custom grooved and perforated options, with the versatility of high-resolution custom prints, giving your decor a unique look.