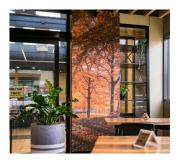

# Printed Panels

Elevate any room with our fully customised wall panels

Printed Panels

Create a unique space with printed wall and ceiling paneling. Graphics are printed directly onto the raw material sheeting and then easily installed to walls or ceilings.

Patterns can be printed continuously over several sheets aligning together to create the perfect space for your project.

Our digitally printed panels come with custom grooved and perforated options, with the versatility of high-resolution custom prints, giving your decor a unique look.