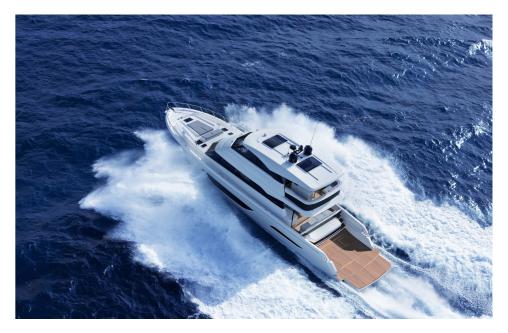

Select from perforated panels or acoustic polyester sheeting, each engineered for optimal sound absorption. Whether you are outfitting a studio, conference room, or entertainment venue, our printed acoustic panels deliver unmatched performance, providing both sound absorption and aesthetic appeal.



### Grooved Panels

Our expertise lies in the custom grooving and CNC cutting of panels, a specialised service that unlocks boundless design potential tailored precisely to your requirements. With meticulous attention to detail, we transform your chosen material into custom creations, ensuring that every cut and groove alighs seemlessly with your printed graphic. Whether you seek an intricate pattern or precise dimensions, our skilled joinery team can work to make your vision a reality.







See our grooved panels in the Maratimo Luxury





### Fire Rated

Raw Inkk excels in precision printing on a wide range of Group 1 Fire Rated materials, ensuring top-tier safety and quality standards. Ideal for public spaces, these materials meet stringent building regulations while maintaining aesthetic appeal and durability. Our expertise in precision printing ensures that your designs surpass expectations, offering peace of mind in safety-critical environments.





### Contact Us

Address 23-25 Spencer St, Toowoomba QLD 4350

> Phone (07) 4636 1422

Email admin@rawinkk.com.au

> Website www.rawinkk.com.au

Talk to us today about how we can help make your plans a reality





Raw Inkk products are distributed by