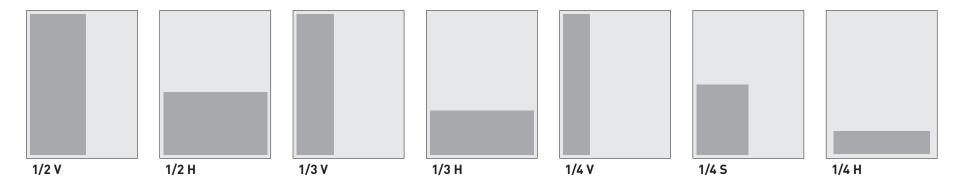

#### ONLINE DISPLAY ADVERTISING POSITIONS

#### WEBSITE//

| CONTRACT TERMS                                               | 1<br>MONTH | 2<br>MONTH | 4<br>MONTH | 6<br>MONTH |
|--------------------------------------------------------------|------------|------------|------------|------------|
| SPONSORSHIP (MREC 1 +<br>LeaderBoard + newsletter) (1/6 SOV) | \$1,500    | \$1,350    | \$1,200    | POA        |
| MREC 2 SPONSORSHIP                                           | \$600      | \$540      | \$480      | POA        |
| MREC 3 SPONSORSHIP                                           | \$400      | \$360      | \$320      | POA        |
| SITE SPONSOR<br>(Static Tile Logo) – Run of site             |            |            |            | \$4,000    |