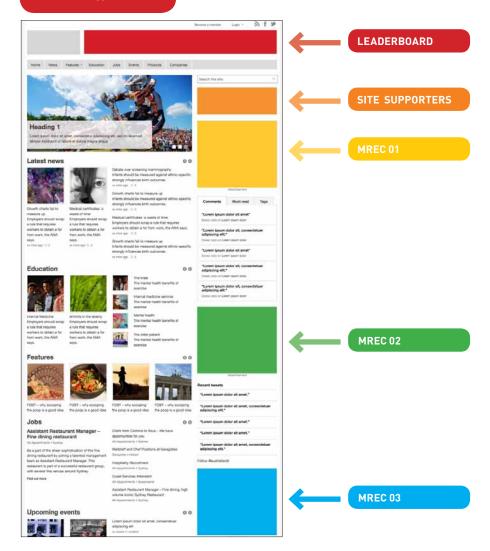

### PRINT RATES & SPECS

| AD SPACE                               | 1X       | 6X       | 11X     | TRIM AREA                                    |
|----------------------------------------|----------|----------|---------|----------------------------------------------|
| DPS                                    | \$11,477 | \$10,329 | \$9,181 | 297x470mm + 5mm Bleed (Type Area: 277x450mm) |
| Full page                              | \$6,951  | \$6,256  | \$5,561 | 297x235mm + 5mm Bleed (Type Area: 277x215mm) |
| 1/2 page Vertical & Horizontal         | \$5,271  | \$4,744  | \$4,217 | V: 275x100mm H: 122x210mm                    |
| 1/3 page Vertical & Horizontal         | \$4,000  | \$3,600  | \$3,200 | V: 275x65mm H: 80x210mm                      |
| 1/4 page Vertical, Square & Horizontal | \$3,360  | \$3,024  | \$2,688 | V: 275x45mm H: 60x210mm S: 122x100mm         |
| Product of Month                       | \$4,557  | \$4,101  | \$3,646 |                                              |
| Q&A                                    | \$6,951  | \$6,256  | \$5,560 |                                              |
| Insert                                 | POA      |          |         |                                              |