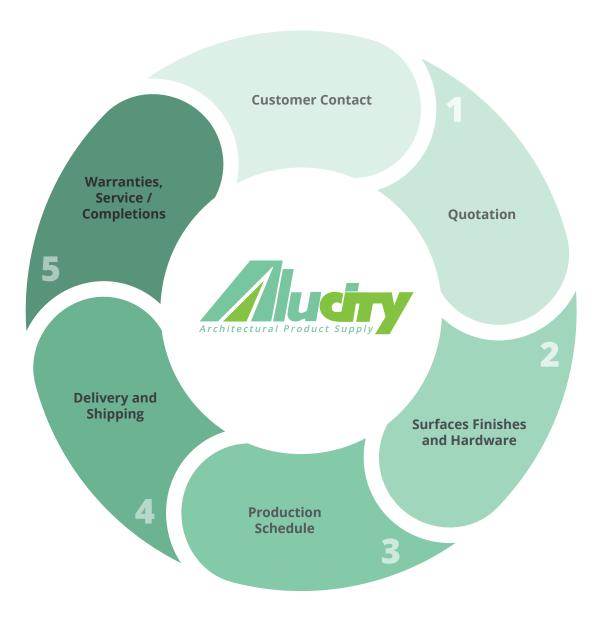

# PROJECT MANAGEMENT PROCESS

There are five easy steps in the Alucity project management process, we summarise these below:

# Quotation

The process starts with connecting with the client and understanding their individual needs. Upon receiving the enquiry, the Alucity team requests a summary of information such as project drawings and specifications. Alucity then uses the information provided to input the relevant data into one of our software platforms (*V6* or *Logikal*).

### **Surface finishes and hardware**

Samples of the paint finish, glass and hardware are provided to the client for approval prior to procurement of product for fabrication.

Once the schedule has been established, the Alucity team liaise with the fabricator in China to book in the production. Once this has been finalised, a supply agreement is issued for signing and the fabrication process begins.

#### National

Liaise with Darley Aluminium regarding delivery of aluminium and hardware supplied nationally.

#### International

Liaise with the fabricator and the shipping agents with regards to all shipping documentation required.

Upon competition of the project relevant documentation is provided.