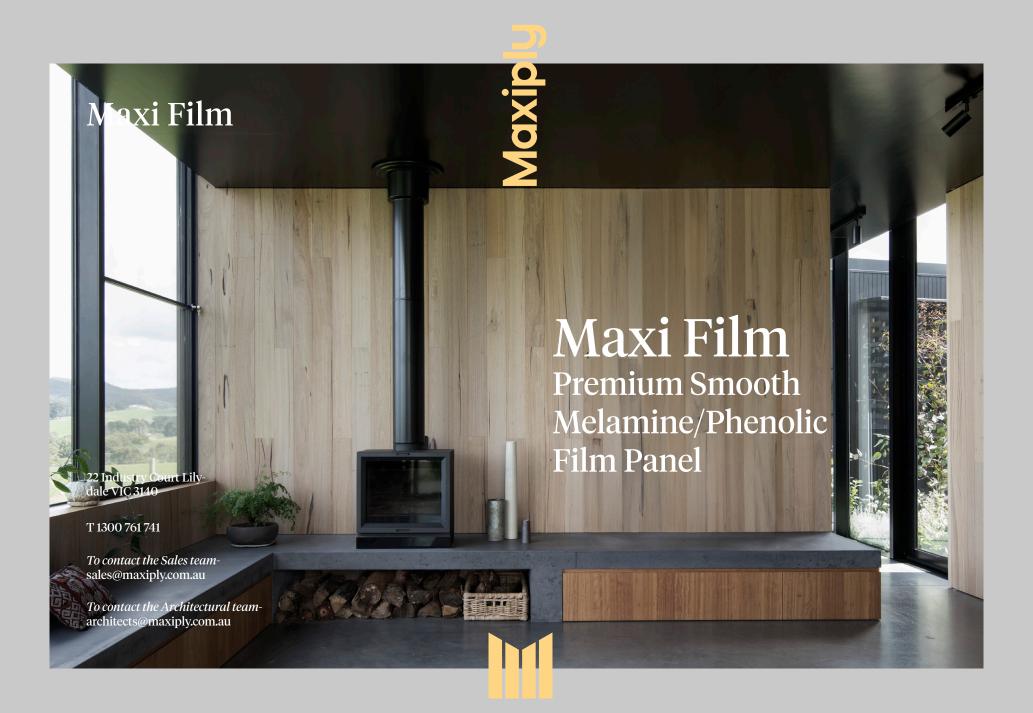

Our popular joinery panel in designer colours

Maxi Film shows off the plywood edge detail we all love beneath a protective film.

Exterior-grade plywood decked in a smooth, hard coating of phenolic or melamine film on both sides makes Maxi Film weather and moisture proof as well as resistant to abrasion and damage from common chemicals.

The solid colour of the film coating contrasting with the exposed edge detail makes it a spectacular choice for joinery projects, ceilings and walls. It can also be used in demanding areas like kitchens and bathrooms, without compromising style.