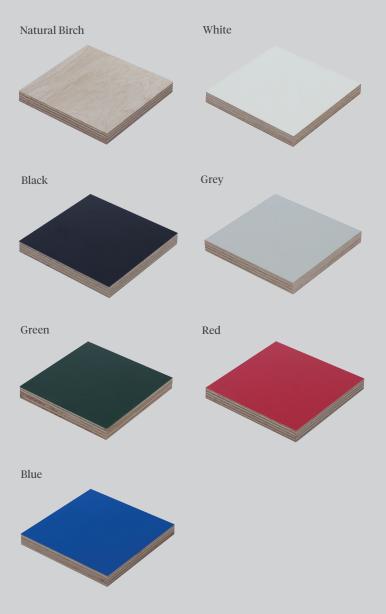

| F1 + 1            | 37 / 101 1                                         |
|-------------------|----------------------------------------------------|
| Finishes          | Natural Birch<br>White                             |
|                   | Black                                              |
|                   | Grev                                               |
|                   | Green                                              |
|                   | Red                                                |
|                   | Blue                                               |
| Timbers/          | Exterior Grade Birch                               |
| Substrates        | Plywood (Red, White,                               |
|                   | Grey, Red, Blue, Green),                           |
|                   | Rubberwood                                         |
|                   | (Natural Birch)                                    |
| Sheet Size        | 2440 x 1220mm                                      |
| Thickness         | 12, 18mm                                           |
| Installation      | Direct Fix, Z-Clip or                              |
|                   | Concealed Plug system.                             |
| Technical         |                                                    |
| Applications      | Internal & Walls/Ceiling                           |
|                   | Linings, Joinery                                   |
| FSC               | FSC® Certified -                                   |
|                   | FSC-C139021 - All finishes                         |
|                   | except Natural Birch                               |
| Formaldehyde<br>  | E1 Class; European                                 |
|                   | rating system                                      |
| Group Ratings     | Group 3 Fire Rating                                |
|                   | standard                                           |
| Lead Times        | In stock                                           |
| Warranty          | Project Specific                                   |
| Customisation<br> | Custom cutting and                                 |
|                   | perforation available for                          |
|                   | large projects.                                    |
| Recommendations   | For maximum durability                             |
|                   | and a longer life, all edges should be sealed with |
|                   | a clear hard-wax oil or                            |
|                   | similar.                                           |